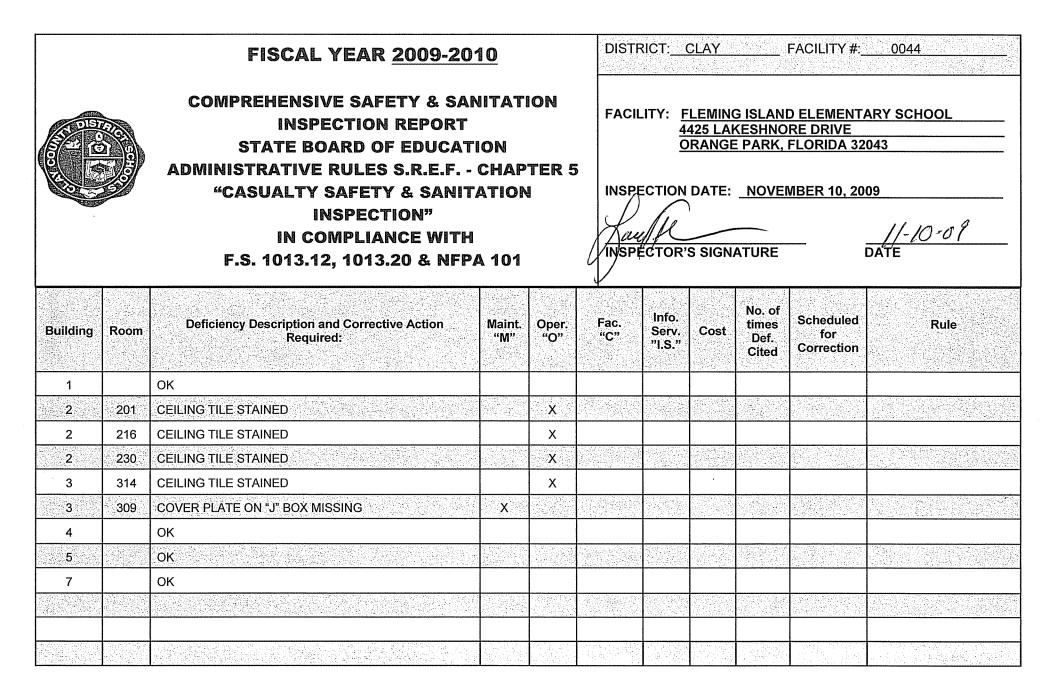

|                          |                                |                                                      |                                |             |
|          |      |                                                                                                                                                                                                                                        |               | n an an Arta<br>Saint an Arta<br>Saint an Arta<br>Saint an Arta |                                                                                                                 |                          |                                |                                                      |                                |             |







DISTRICT: CLAY FACILITY #: 0044 **FISCAL YEAR 2009-2010 COMPREHENSIVE SAFETY & SANITATION** FACILITY: FLEMING ISLAND ELEMENTARY SCHOOL **INSPECTION REPORT 4425 LAKESHNORE DRIVE ORANGE PARK, FLORIDA 32043 STATE BOARD OF EDUCATION ADMINISTRATIVE RULES S.R.E.F. - CHAPTER 5 "CASUALTY SAFETY & SANITATION** INSPECTION DATE: NOVEMBER 10, 2009 **INSPECTION**" 1-10-09 IN COMPLIANCE WITH INSPECTOR'S SIGNATURE F.S. 1013.12, 1013.20 & NFPA 101 No. of Info. Scheduled **Deficiency Description and Corrective Action** Maint. Oper. Fac. times Rule Building Room Serv. Cost "C" for **Required:** "M" "O" Def. "I.S." Correction Cited 92 826 OK 92 828 OK 92 832 OK 92 830 OK 92 841 EMERGENCY LIGHT NOT WORKING Х 92 842 OK 92 843 OK 92 844 **RESTROOM DOOR STICKS** X 92 840 OK OK 92 848 92 850 OK 92 910 LIGHT