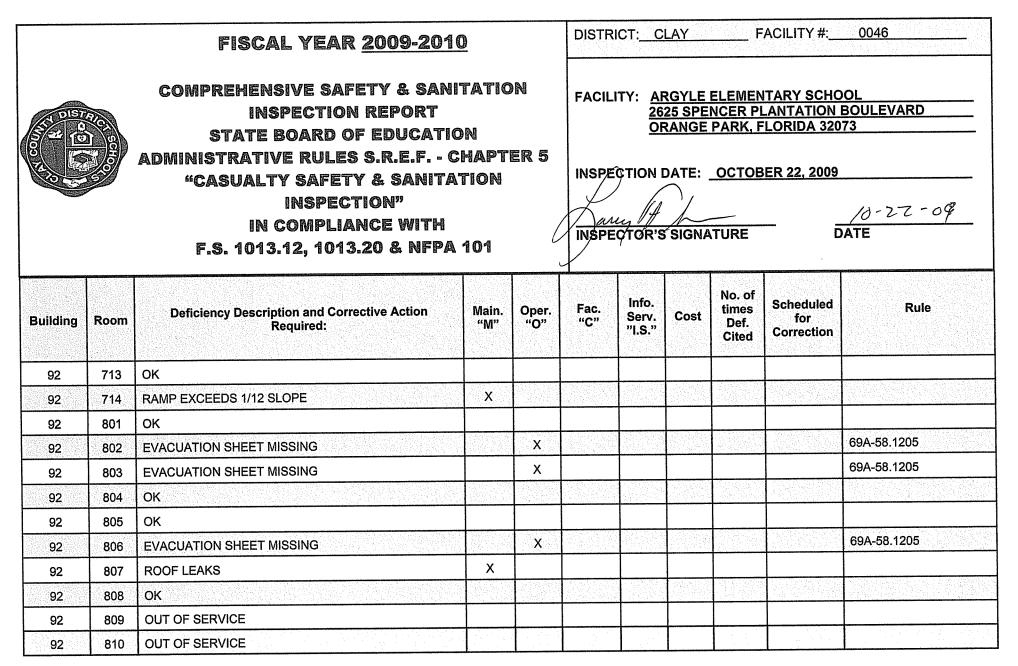

| A R R R  | TOT SCHOOL | FISCAL YEAR <u>2009-201</u><br>COMPREHENSIVE SAFETY & SAN<br>INSPECTION REPORT<br>STATE BOARD OF EDUCATI<br>ADMINISTRATIVE RULES S.R.E.F (<br>"CASUALTY SAFETY & SANITA<br>INSPECTION"<br>IN COMPLIANCE WITH<br>F.S. 1013.12, 1013.20 & NFPA | ITATIC<br>ON<br>CHAPT<br>ATION |              | FACILI      |                          | RGYLE<br>25 SPE<br>RANGE<br>DATE: | ELEMEN<br>NCER PI<br>PARK, F<br>OCTOB | LORIDA 320<br>ER 22, 2009      | OOL<br>BOULEVARD                                                                                                                                                                                                                                                                                                                                                                                                                                                                                                                                                                                                                                                                                                                                                                                                                                                                                                                                                                                                                                                                                                                                                                                                                                                                                                                                                                                                                                                                                                                                                                                                                                                                                                                                                                                                                                                                                                                                                                                                                                                                                                            |
|----------|------------|----------------------------------------------------------------------------------------------------------------------------------------------------------------------------------------------------------------------------------------------|--------------------------------|--------------|-------------|--------------------------|-----------------------------------|---------------------------------------|--------------------------------|-----------------------------------------------------------------------------------------------------------------------------------------------------------------------------------------------------------------------------------------------------------------------------------------------------------------------------------------------------------------------------------------------------------------------------------------------------------------------------------------------------------------------------------------------------------------------------------------------------------------------------------------------------------------------------------------------------------------------------------------------------------------------------------------------------------------------------------------------------------------------------------------------------------------------------------------------------------------------------------------------------------------------------------------------------------------------------------------------------------------------------------------------------------------------------------------------------------------------------------------------------------------------------------------------------------------------------------------------------------------------------------------------------------------------------------------------------------------------------------------------------------------------------------------------------------------------------------------------------------------------------------------------------------------------------------------------------------------------------------------------------------------------------------------------------------------------------------------------------------------------------------------------------------------------------------------------------------------------------------------------------------------------------------------------------------------------------------------------------------------------------|
| Building | Room       | Deficiency Description and Corrective Action<br>Required:                                                                                                                                                                                    | Main.<br>"M"                   | Oper.<br>"O" | Fac.<br>"C" | Info.<br>Serv.<br>"I.S." | Cost                              | No. of<br>times<br>Def.<br>Cited      | Scheduled<br>for<br>Correction | Rule                                                                                                                                                                                                                                                                                                                                                                                                                                                                                                                                                                                                                                                                                                                                                                                                                                                                                                                                                                                                                                                                                                                                                                                                                                                                                                                                                                                                                                                                                                                                                                                                                                                                                                                                                                                                                                                                                                                                                                                                                                                                                                                        |
| 92       | 701        | ОК                                                                                                                                                                                                                                           |                                |              |             |                          |                                   |                                       |                                |                                                                                                                                                                                                                                                                                                                                                                                                                                                                                                                                                                                                                                                                                                                                                                                                                                                                                                                                                                                                                                                                                                                                                                                                                                                                                                                                                                                                                                                                                                                                                                                                                                                                                                                                                                                                                                                                                                                                                                                                                                                                                                                             |
| 92       | 702        | ОК                                                                                                                                                                                                                                           |                                |              |             |                          |                                   |                                       |                                |                                                                                                                                                                                                                                                                                                                                                                                                                                                                                                                                                                                                                                                                                                                                                                                                                                                                                                                                                                                                                                                                                                                                                                                                                                                                                                                                                                                                                                                                                                                                                                                                                                                                                                                                                                                                                                                                                                                                                                                                                                                                                                                             |
| 92       | 703        | ок                                                                                                                                                                                                                                           |                                |              |             |                          |                                   |                                       |                                |                                                                                                                                                                                                                                                                                                                                                                                                                                                                                                                                                                                                                                                                                                                                                                                                                                                                                                                                                                                                                                                                                                                                                                                                                                                                                                                                                                                                                                                                                                                                                                                                                                                                                                                                                                                                                                                                                                                                                                                                                                                                                                                             |
| 92       | 704        | EVACUATION SHEET MISSING                                                                                                                                                                                                                     |                                | X            |             |                          |                                   |                                       |                                | 69A-58.1205                                                                                                                                                                                                                                                                                                                                                                                                                                                                                                                                                                                                                                                                                                                                                                                                                                                                                                                                                                                                                                                                                                                                                                                                                                                                                                                                                                                                                                                                                                                                                                                                                                                                                                                                                                                                                                                                                                                                                                                                                                                                                                                 |
| 92       | 705        | OUT OF SERVICE                                                                                                                                                                                                                               |                                |              |             |                          |                                   |                                       |                                |                                                                                                                                                                                                                                                                                                                                                                                                                                                                                                                                                                                                                                                                                                                                                                                                                                                                                                                                                                                                                                                                                                                                                                                                                                                                                                                                                                                                                                                                                                                                                                                                                                                                                                                                                                                                                                                                                                                                                                                                                                                                                                                             |
| 92       | 706        | ОК                                                                                                                                                                                                                                           |                                |              |             |                          |                                   |                                       |                                |                                                                                                                                                                                                                                                                                                                                                                                                                                                                                                                                                                                                                                                                                                                                                                                                                                                                                                                                                                                                                                                                                                                                                                                                                                                                                                                                                                                                                                                                                                                                                                                                                                                                                                                                                                                                                                                                                                                                                                                                                                                                                                                             |
| 92       | 707        | ок                                                                                                                                                                                                                                           |                                |              |             |                          |                                   |                                       |                                |                                                                                                                                                                                                                                                                                                                                                                                                                                                                                                                                                                                                                                                                                                                                                                                                                                                                                                                                                                                                                                                                                                                                                                                                                                                                                                                                                                                                                                                                                                                                                                                                                                                                                                                                                                                                                                                                                                                                                                                                                                                                                                                             |
| 92       | 708        | OUT OF SERVICE                                                                                                                                                                                                                               |                                |              |             |                          |                                   |                                       |                                |                                                                                                                                                                                                                                                                                                                                                                                                                                                                                                                                                                                                                                                                                                                                                                                                                                                                                                                                                                                                                                                                                                                                                                                                                                                                                                                                                                                                                                                                                                                                                                                                                                                                                                                                                                                                                                                                                                                                                                                                                                                                                                                             |
| 92       | 709        | OUT OF SERVICE                                                                                                                                                                                                                               |                                |              |             |                          | <u> </u>                          |                                       |                                |                                                                                                                                                                                                                                                                                                                                                                                                                                                                                                                                                                                                                                                                                                                                                                                                                                                                                                                                                                                                                                                                                                                                                                                                                                                                                                                                                                                                                                                                                                                                                                                                                                                                                                                                                                                                                                                                                                                                                                                                                                                                                                                             |
| 92       | 710        | OUT OF SERVICE                                                                                                                                                                                                                               |                                |              |             |                          |                                   |                                       |                                |                                                                                                                                                                                                                                                                                                                                                                                                                                                                                                                                                                                                                                                                                                                                                                                                                                                                                                                                                                                                                                                                                                                                                                                                                                                                                                                                                                                                                                                                                                                                                                                                                                                                                                                                                                                                                                                                                                                                                                                                                                                                                                                             |
| 92       | 711        | EVACUATION SHEET MISSING                                                                                                                                                                                                                     |                                | X            |             |                          |                                   |                                       |                                | 69A-58.1205                                                                                                                                                                                                                                                                                                                                                                                                                                                                                                                                                                                                                                                                                                                                                                                                                                                                                                                                                                                                                                                                                                                                                                                                                                                                                                                                                                                                                                                                                                                                                                                                                                                                                                                                                                                                                                                                                                                                                                                                                                                                                                                 |
| 92       | 711        | RAMPE EXCEEDS 1/12 SLOPE                                                                                                                                                                                                                     | X                              |              |             |                          |                                   |                                       |                                | FBC 11.8.4                                                                                                                                                                                                                                                                                                                                                                                                                                                                                                                                                                                                                                                                                                                                                                                                                                                                                                                                                                                                                                                                                                                                                                                                                                                                                                                                                                                                                                                                                                                                                                                                                                                                                                                                                                                                                                                                                                                                                                                                                                                                                                                  |
| 92       | 712        | OUT OF SERVICE                                                                                                                                                                                                                               |                                |              |             |                          |                                   |                                       |                                | Let all the state of the second state of th |