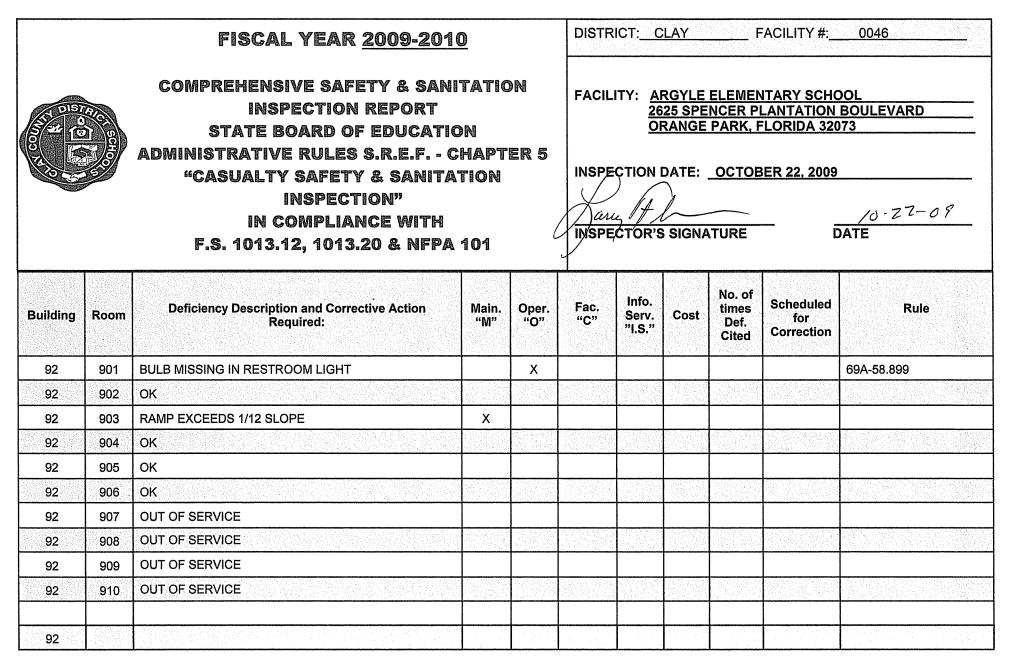

|          | 201 SC100 | FISCAL YEAR <u>2009-201</u><br>COMPREHENSIVE SAFETY & SAN<br>INSPECTION REPORT<br>STATE BOARD OF EDUCATI<br>ADMINISTRATIVE RULES S.R.E.F (<br>"CASUALTY SAFETY & SANITA<br>INSPECTION"<br>IN COMPLIANCE WITH<br>F.S. 1013.12, 1013.20 & NFPA | IITATIC<br>ON<br>CHAPT<br>ATION          |                       | FACIL                  | ITY: <u>AI</u><br><u>26</u><br><u>OI</u> | RGYLE<br>25 SPE<br>RANGE<br>DATE: | ELEMEN<br>NCER PI<br>PARK, F<br>OCTOE | ER 22, 2009                    | DOL<br>BOULEVARD<br>073 |  |
|----------|-----------|----------------------------------------------------------------------------------------------------------------------------------------------------------------------------------------------------------------------------------------------|------------------------------------------|-----------------------|------------------------|------------------------------------------|-----------------------------------|---------------------------------------|--------------------------------|-------------------------|--|
| Building | Room      | Deficiency Description and Corrective Action<br>Required:                                                                                                                                                                                    | Main.<br>"M"                             | Oper.<br>"O"          | Fac.<br>"C"            | Info.<br>Serv.<br>"I.S."                 | Cost                              | No. of<br>times<br>Def.<br>Cited      | Scheduled<br>for<br>Correction | Rule                    |  |
| 1        |           | ОК                                                                                                                                                                                                                                           |                                          |                       | na sain sain an an ann |                                          |                                   |                                       |                                |                         |  |
| 2        |           | ОК                                                                                                                                                                                                                                           |                                          |                       |                        |                                          |                                   |                                       |                                |                         |  |
| 3        |           | ОК                                                                                                                                                                                                                                           |                                          |                       |                        |                                          |                                   |                                       |                                |                         |  |
| 4        |           | ОК                                                                                                                                                                                                                                           |                                          |                       |                        |                                          |                                   |                                       |                                |                         |  |
| 5        |           | ок                                                                                                                                                                                                                                           | an a | n ana ang ang ang ang |                        | 9 835 8,42/95                            |                                   | 1 品名主人的红的好                            |                                |                         |  |
| 6        |           | OK                                                                                                                                                                                                                                           |                                          |                       |                        |                                          |                                   |                                       |                                |                         |  |
|          |           |                                                                                                                                                                                                                                              |                                          |                       |                        |                                          |                                   |                                       |                                |                         |  |
|          |           |                                                                                                                                                                                                                                              |                                          |                       |                        |                                          |                                   |                                       |                                |                         |  |
|          |           |                                                                                                                                                                                                                                              |                                          |                       |                        |                                          |                                   |                                       |                                |                         |  |