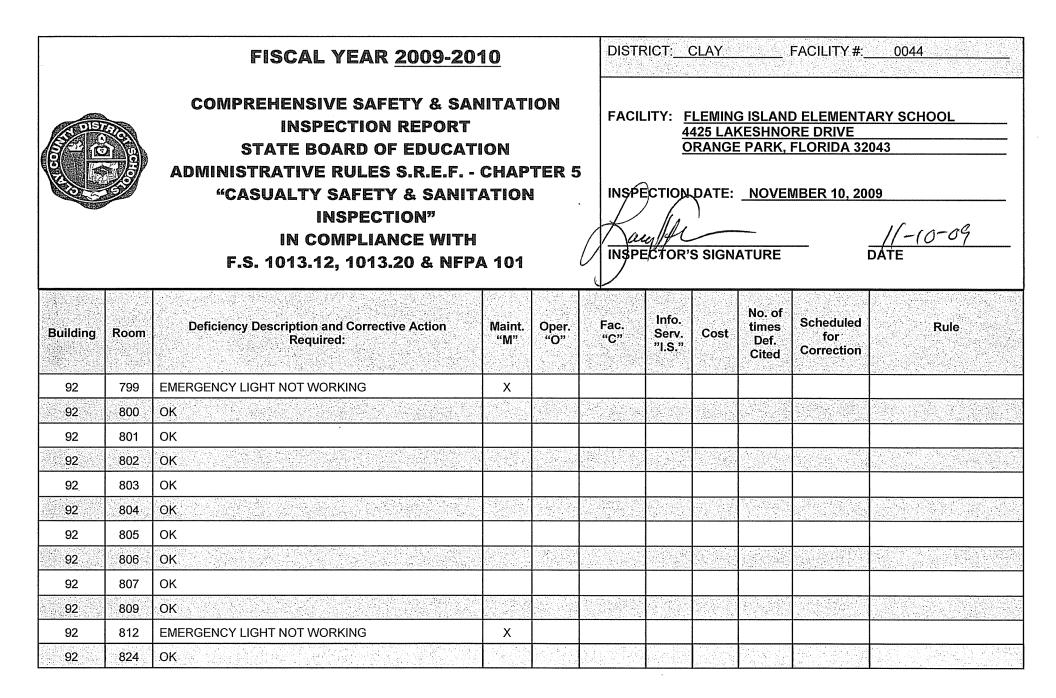

|                          |                                |                                                      |                                |             |
|          |      |                                                                                                                                                                                                                                        |               | n an an Arta<br>Saint an Arta<br>Saint an Arta<br>Saint an Arta |                                                                                                                 |                          |                                |                                                      |                                |             |







DISTRICT: CLAY FACILITY #: 0044 **FISCAL YEAR 2009-2010 COMPREHENSIVE SAFETY & SANITATION** FACILITY: FLEMING ISLAND ELEMENTARY SCHOOL **INSPECTION REPORT 4425 LAKESHNORE DRIVE ORANGE PARK, FLORIDA 32043 STATE BOARD OF EDUCATION ADMINISTRATIVE RULES S.R.E.F. - CHAPTER 5 "CASUALTY SAFETY & SANITATION** INSPECTION DATE: NOVEMBER 10, 2009 **INSPECTION**" 1-10-09 IN COMPLIANCE WITH INSPECTOR'S SIGNATURE F.S. 1013.12, 1013.20 & NFPA 101 No. of Info. Scheduled **Deficiency Description and Corrective Action** Maint. Oper. Fac. times Rule Building Room Serv. Cost "C" for **Required:** "M" "O" Def. "I.S." Correction Cited 92 826 OK 92 828 OK 92 832 OK 92 830 OK 92 841 EMERGENCY LIGHT NOT WORKING Х 92 842 OK 92 843 OK 92 844 **RESTROOM DOOR STICKS** X 92 840 OK OK 92 848 92 850 OK 92 910 LIGHT GLO