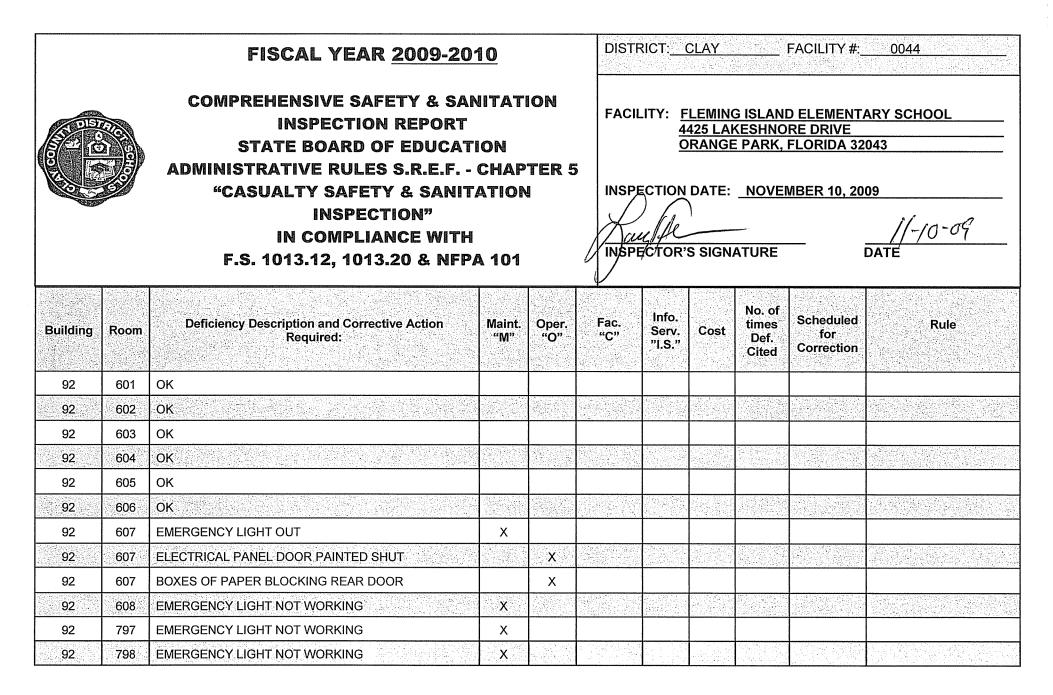

|                          |                                |                                                      |                                |             |
|          |      |                                                                                                                                                                                                                                        |               | n an an Arta<br>Saint an Arta<br>Saint an Arta<br>Saint an Arta |                                                                                                                 |                          |                                |                                                      |                                |             |







DISTRICT: CLAY FACILITY #: 0044 **FISCAL YEAR 2009-2010 COMPREHENSIVE SAFETY & SANITATION** FACILITY: FLEMING ISLAND ELEMENTARY SCHOOL **INSPECTION REPORT 4425 LAKESHNORE DRIVE ORANGE PARK, FLORIDA 32043 STATE BOARD OF EDUCATION ADMINISTRATIVE RULES S.R.E.F. - CHAPTER 5 "CASUALTY SAFETY & SANITATION** INSPECTION DATE: NOVEMBER 10, 2009 **INSPECTION**" 1-10-09 IN COMPLIANCE WITH INSPECTOR'S SIGNATURE F.S. 1013.12, 1013.20 & NFPA 101 No. of Info. Scheduled **Deficiency Description and Corrective Action** Maint. Oper. Fac. times Rule Building Room Serv. Cost "C" for **Required:** "M" "O" Def. "I.S." Correction Cited 92 826 OK 92 828 OK 92 832 OK 92 830 OK 92 841 EMERGENCY LIGHT NOT WORKING Х 92 842 OK 92 843 OK 92 844 **RESTROOM DOOR STICKS** X 92 840 OK OK 92 848 92 850 OK 92 910 LIGHT G